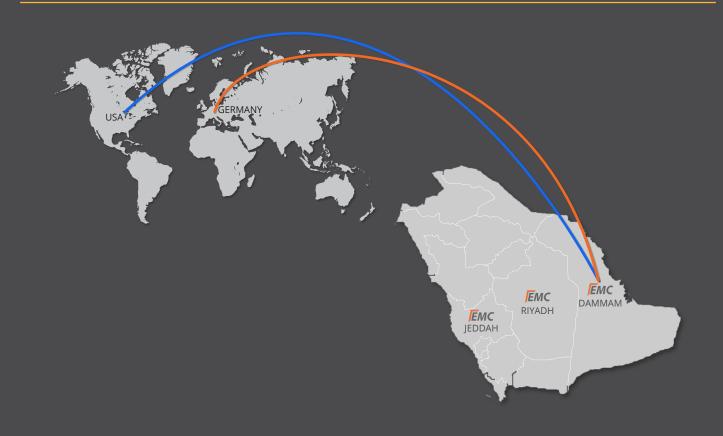

## **OUR COMPANY**

Eastern Morris Cranes Company [EMC] based in Kingdom of Saudi Arabia is a Joint venture company between Zamil Group of Saudi Arabia and Columbus McKinnon Corporation [CMCO] of USA.

From Year 1991 till 2000 We were selling cranes as a traded product in the name of HA Zamil & Brothers Company. Eastern Morris Cranes Co was formed in year 2001 & started its full-fledged manufacturing Facility in Dammam to cater Saudi & Middle East Market.

In 2004 Eastern Morris Cranes Company [EMC] was approved from SAUDI ARAMCO as a Saudi National Company to Manufacturer Overhead cranes, Gantry cranes & Jib cranes.

Till 2011, Eastern Morris Company was a JV company with Zamil & Morris Material Handling UK and with Global acquisition in year 2017 Eastern Morris Cranes JV was between Zamil Group and CMCO with STAHL Crane Systems Germany as our supply chain partner being our Group company.

## **HEAD OFFICE**

Eastern Morris Company Ltd. Zamil Group Holding Co.

P.O. Box 13793, 15th street, 1st Industrial City , Dammam 31414, Saudi Arabia

Tel +966 13 8925859 Fax +966 13 8472367

## RIYADH BRANCH

Eastern Morris Company Ltd. Zamil Group Holding Co. (Commercial Division)

P.O. Box 251 Al Farazdaq Street, Al Malaz, Riyadh 11411, Saudi Arabia

## JEDDAH BRANCH

Eastern Morris Company Ltd. Zamil Group Holding Co.

P.O. Box 12651 Al Hamra, Jeddah 21483, Saudi Arabia

mail@emc.com.sa sales@emc.com.sa www.emc.com.sa