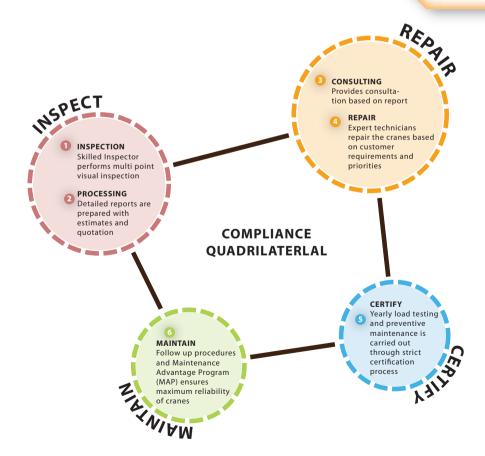

### **Our Services**

Regular crane maintenance conducted by the experts at EMC offers companies a valuable return on investment as it prevents catastrophic incidents that may result in loss of life, injury and property damage, as well as expensive downtime in production.

EMC offers scheduled crane maintenance programs customized to meet your company's specific requirements and to comply with state or local regulations. These programs can take a number of forms.

#### Capability and Services Offered:

We are providing the following services for overhead cranes and other lifting equipments:

- Inspection, repair, and maintenance of all types of overhead cranes of various makes.
- Refurbishment and modernization of existing cranes
- Installation of overhead crane
- · Load testing/proof load testing, and certification
- · Handle emergency repair/breakdown jobs

#### EMC's Maintenance Advantage Programme (MAP)

Although productivity improvements without capital investments may seem unlikely, in practice and experience through our MAP, we have proven it works.

#### **Preventive Maintenance**

An active Preventive Maintenance Program is crucial to reducing crane downtime and increasing reliability. We create a pro-active customized maintenance plan based on the type of equipment, application and duty-cycle. Needed repairs are planned around your production schedule thus avoiding downtime and costly emergency repairs. Improvement recommendations are provided and discussed at every step. We are committed to complete life cycle care and to reducing your total cost of ownership.

#### **Service and Inspection Contracts**

We offer a number of different services and inspection programmes so that you can choose the one most appropriate for you, your plant and equipment.