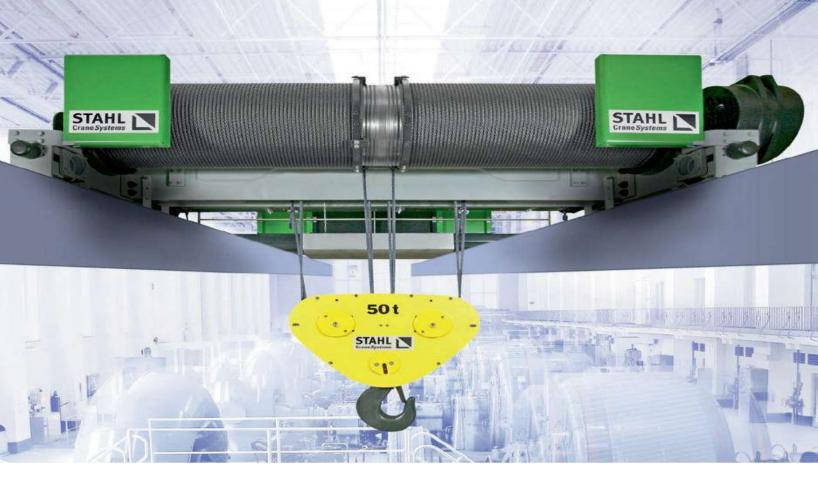

Eastern Morris Cranes is a partner of STAHL Crane Systems which has been around for over 130 years. With a high-performing development team and countless pioneering inventions, we have succeeded in decisively influencing the technological progress within the industry. We are a Manufacturer of Overhead Cranes, Goliath/Semi Goliath Cranes and Jib Cranes. We also provide After Sales Services utilizing our Inspection, Spares and Service Divisions.

# Our Family of brands Include:

- STAHL CraneSystems
- Columbus McKinnon
- Morris Material Handling
- Yale
- Shepard Niles
- MAN SWF Krantechnik